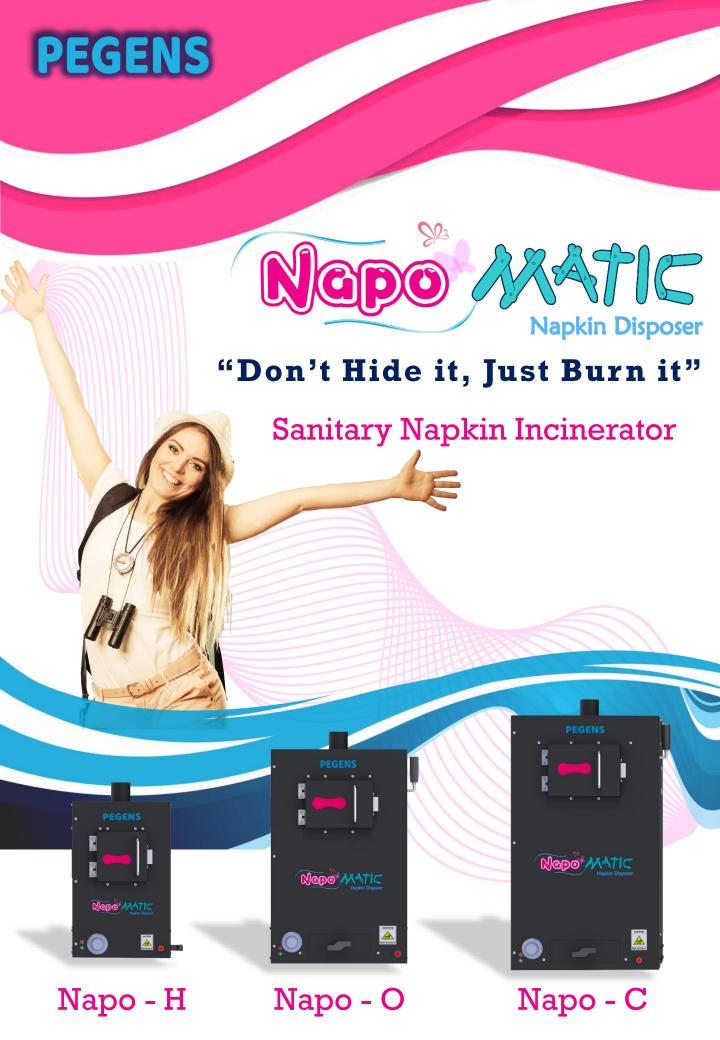

# Napo Matic:

PEGENS Engineering introduce the "Napo-matic", is a Sanitary Napkin disposal machine that helps to woman in the hygienic way of disposing the used sanitary napkins. It is easy to install, simple to use and easy to dispose and Eco-friendly.

# Comparison Specification Table of Napo Matic Machines

| SPECIFICATION                   | Napo-H            | Napo-O            | Napo-C            |
|---------------------------------|-------------------|-------------------|-------------------|
| Capacity / day (No of Napkins)  | 30                | 100               | 200               |
| Storage / time ( No of Napkins) | 3                 | 10                | 20                |
| Power                           | 230AC/110V/50Hz   | 230AC/110V/50Hz   | 230AC/110V/50Hz   |
| Dimension (L*W*H in mm)         | 300*250*400       | 350*300*550       | 375*375*650       |
| Ceramic Insulation              | Yes               | Yes               | Yes               |
| Material                        | MS & SS           | MS & SS           | MS & SS           |
| Heater (Watts)                  | 1500              | 1500              | 1500              |
| Function                        | Automatic Cut off | Automatic Cut off | Automatic Cut off |
| Color                           | Black             | Black             | Black             |
| Thermostat                      | Yes               | Yes               | Yes               |
| Wall Mount                      | Yes               | Yes               | Yes               |
| Weight (kg)                     | 14.5              | 24                | 31                |